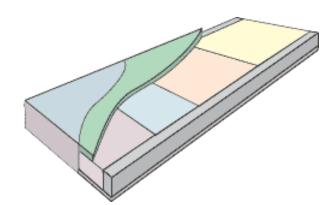

#### Zoned – 4 Section:

With a solid top layer, base layer and firm perimeter rails of all HD Polyurethane.